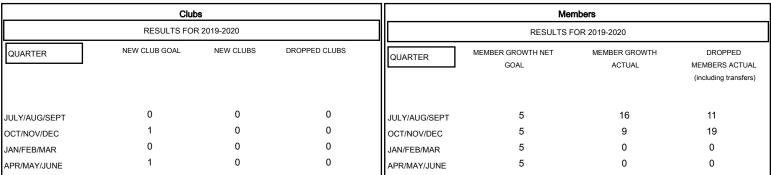

## MONTHLY MEMBERSHIP PROGRESS REPORT

## District 14 H

GMT: LOCATION PENNSYLVANIA GMT CA







| DROPPED CLUBS: 0  DROPPED MEMBERS |         | 9 CLUBS OF 29 ADDED 1 OR MORE<br>NEW MEMBERS | GENDER DISTI<br>MALE<br>FEMALE    | RIBUTION<br>606 (74.81%)<br>204 (25.19%) |     |
|-----------------------------------|---------|----------------------------------------------|-----------------------------------|------------------------------------------|-----|
| DECEASED                          | 6       | CLICK HERE FOR CUMULATIVE MEMBERSHIP DATA    | TOTAL FAMILY UNIT MEMBERS         |                                          | 149 |
| CLUB CANCELLED OTHER              | 0<br>24 |                                              | FAMILY MEMBERS PAYING HALF DUES 7 |                                          | 79  |
| - THER                            | 30      |