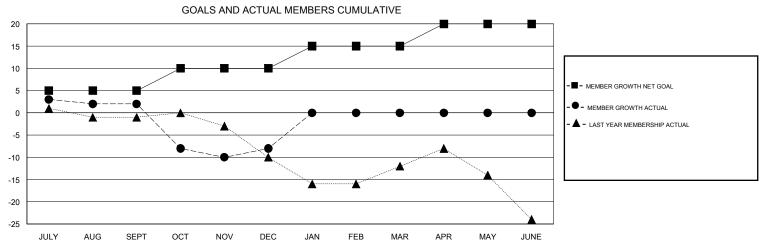

## MONTHLY MEMBERSHIP PROGRESS REPORT

## District 14 H

GMT: LOCATION PENNSYLVANIA GMT CA







| DROPPED CLUBS: 0  DROPPED MEMBERS |         | 9 CLUBS OF 29 ADDED 1 OR MORE<br>NEW MEMBERS | GENDER DISTI<br>MALE<br>FEMALE    | RIBUTION<br>606 (74.81%)<br>204 (25.19%) |     |
|-----------------------------------|---------|----------------------------------------------|-----------------------------------|------------------------------------------|-----|
| DECEASED                          | 6       | CLICK HERE FOR CUMULATIVE MEMBERSHIP DATA    | TOTAL FAMILY UNIT MEMBERS         |                                          | 149 |
| CLUB CANCELLED OTHER              | 0<br>24 |                                              | FAMILY MEMBERS PAYING HALF DUES 7 |                                          | 79  |
| - THER                            | 30      |