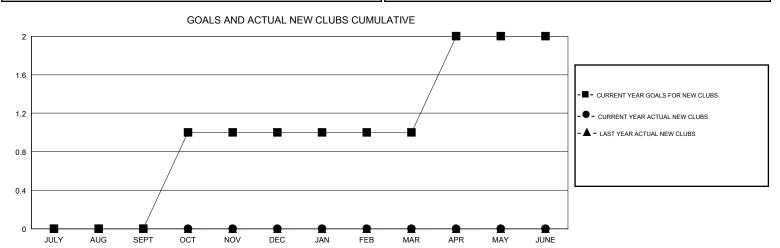

## MONTHLY MEMBERSHIP PROGRESS REPORT

## District 14 H

GMT: LOCATION PENNSYLVANIA GMT CA







| DROPPED CLUBS: 0  DROPPED MEMBERS |         | 9 CLUBS OF 29 ADDED 1 OR MORE<br>NEW MEMBERS | GENDER DISTI<br>MALE<br>FEMALE    | RIBUTION<br>606 (74.81%)<br>204 (25.19%) |     |
|-----------------------------------|---------|----------------------------------------------|-----------------------------------|------------------------------------------|-----|
| DECEASED                          | 6       | CLICK HERE FOR CUMULATIVE MEMBERSHIP DATA    | TOTAL FAMILY UNIT MEMBERS         |                                          | 149 |
| CLUB CANCELLED OTHER              | 0<br>24 |                                              | FAMILY MEMBERS PAYING HALF DUES 7 |                                          | 79  |
| - THER                            | 30      |